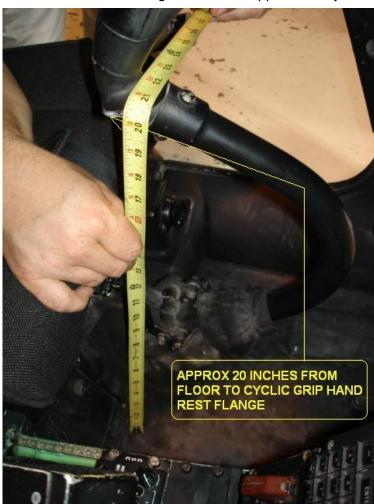

## **NOTE**

Figures 1 and 2 shall be performed with Co-Pilot Cyclic controls engaged.

- 1. Center Pilot Cyclic Stick and install Cyclic Rigging Pin (Bolt, NSN 5306-01-014-2213).
- 2. Measure as shown. Length should be approximately 20 inches.