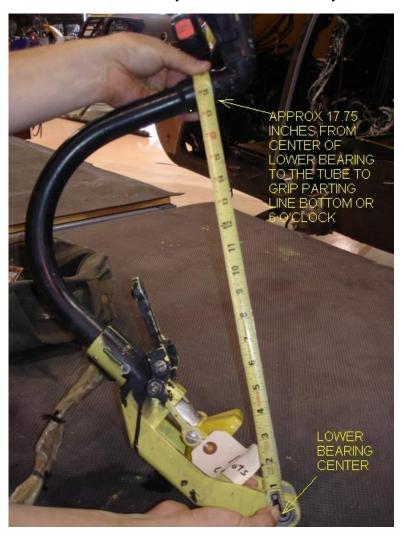

## FOR UNINSTALLED CO-PILOT CYCLIC CONTROL STICKS ONLY,

Measure **uninstalled** Co-Pilots Cyclic Stick as shown. If measurement exceeds 18 inches, tube may have been incorrectly assembled.

The photo below is an example of a non-conforming Co-pilot Cyclic Control Tube: Note length as measured.