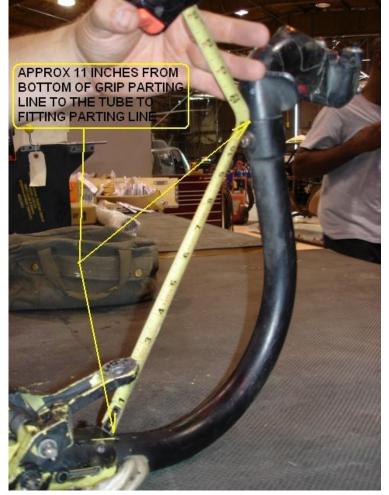

1. Measure Co-pilots Cyclic Control Stick from lower tube fitting line to grip parting line as shown. Length should be approximately 11 inches when measured.

Figure 1 Figure 2 Page 1 of 2