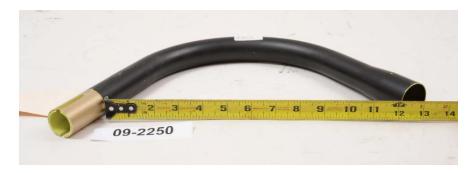

## FOR UNINSTALLED CO-PILOT CYCLIC CONTROL STICKS ONLY,

Measure **uninstalled** Co-Pilots Cyclic Stick as shown. If measurement exceeds 18 inches, tube may have been incorrectly assembled.

The photo below is an example of a non-conforming Co-pilot Cyclic Control Tube: Note length as measured.

Figure 4